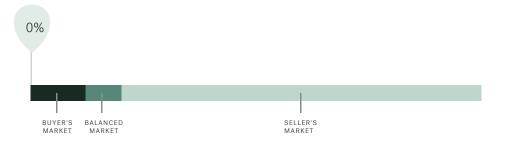

### Sales-to-Active Ratio

# Buyers Market

Mission is currently a **Buyers Market**. This means that **less than 12%** of listings are sold within **30 days**. Buyers may have a **slight advantage** when negotiating prices.