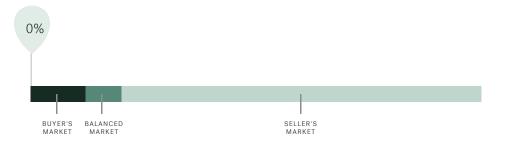

#### **Market Status**

# Buyers Market

Mission is currently a **Buyers Market**. This means that **less than 12%** of listings are sold within **30 days**. Buyers may have a **slight advantage** when negotiating prices.